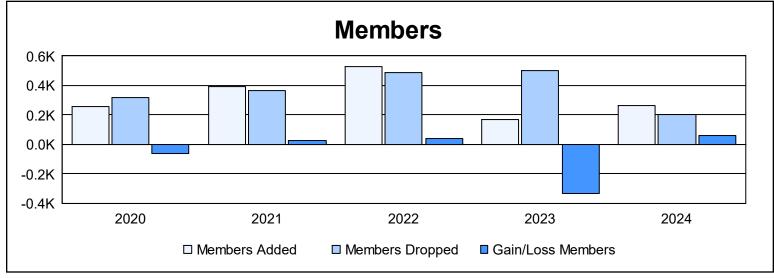

District M 2 As of June 2024 Cumulative

| Year      | New<br>Clubs | Dropped<br>Clubs | Gain/<br>Loss<br>Clubs | New<br>Members | Charter<br>Members | Reinstate<br>Members | Transfer<br>Members | Total<br>Member<br>Added | Total<br>Members<br>Dropped | Gain/<br>Loss<br>Members |
|-----------|--------------|------------------|------------------------|----------------|--------------------|----------------------|---------------------|--------------------------|-----------------------------|--------------------------|
| 2019-2020 | 1            | 3                | -2                     | 201            | 44                 | 5                    | 4                   | 254                      | 317                         | -63                      |
| 2020-2021 | 6            | 4                | 2                      | 225            | 141                | 20                   | 6                   | 392                      | 364                         | 28                       |
| 2021-2022 | 7            | 9                | -2                     | 302            | 208                | 18                   | 3                   | 531                      | 489                         | 42                       |
| 2022-2023 | 2            | 14               | -12                    | 67             | 55                 | 43                   | 4                   | 169                      | 503                         | -334                     |
| 2023-2024 | 1            | 3                | -2                     | 212            | 23                 | 22                   | 4                   | 261                      | 204                         | 57                       |
| Average   | 3            | 7                | -3                     | 201            | 94                 | 22                   | 4                   | 321                      | 375                         | -54                      |